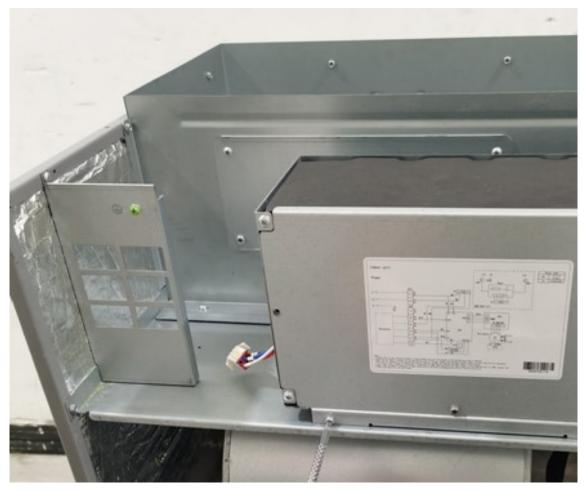

2. Disassemble the electrical box

3. Remove the electrical box

4. Disassemble the metal plate at the mounting hole of the electric heater

5. Install the electric heater to the metal plate position which disassembles in step 4. (Notes: There are two holes circled below which are used to fasten the electric heater bracket during installation)