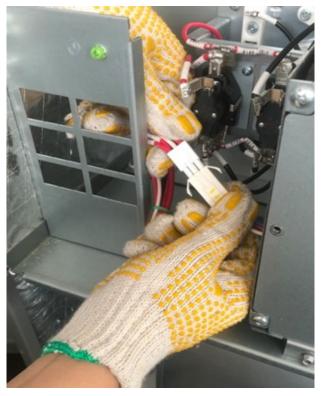

6. Install breaker (Notes: When installation, you need to lift up the buckle first, hold the breaker bracket and then put down the buckle to fix the breaker)

7. Connect the electric heater terminal

8. After installation, the schematic diagram is as follows: