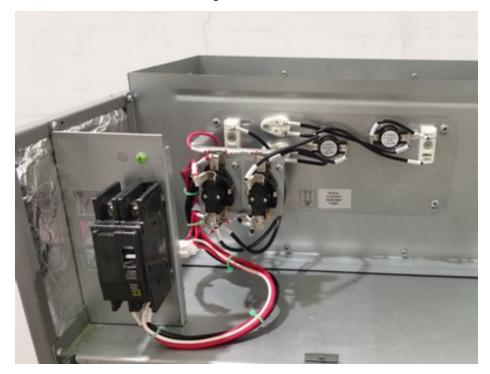

2. Disassemble the electrical box

3. Remove the electrical box

4. Disassemble the metal plate at the mounting hole of the electric heater

5. Install the electric heater to the metal plate position which disassembles in step 4. (Notes: There are two holes circled below which are used to fasten the electric heater bracket during installation)

6. Install breaker (Notes: When installation, you need to lift up the buckle first, hold the breaker bracket and then put down the buckle to fix the breaker)

7. Connect the electric heater terminal

8. After installation, the schematic diagram is as follows: