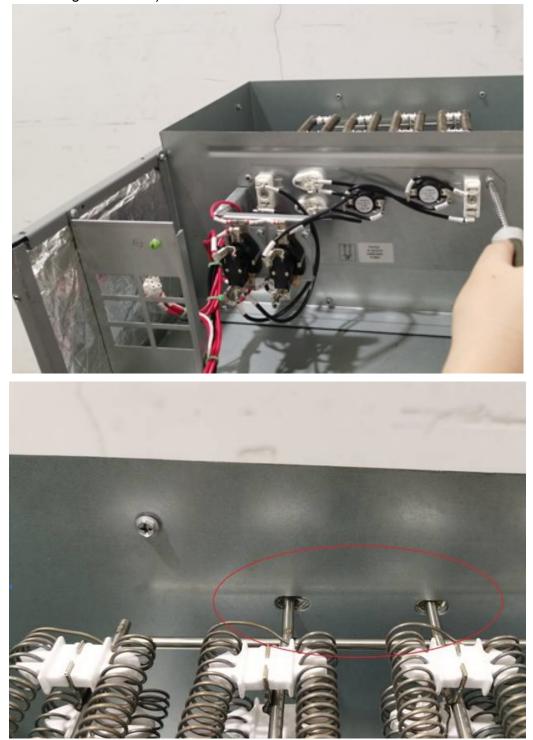

2. Disassemble the electrical box

3. Remove the electrical box

4. Disassemble the metal plate at the mounting hole of the electric heater

5. Install the electric heater to the metal plate position which disassembles in step 4. (Notes: There are two holes circled below which are used to fasten the electric heater bracket during installation)

6. Install breaker (Notes: When installation, you need to lift up the buckle first, hold the breaker bracket and then put down the buckle to fix the breaker)

7. Connect the electric heater terminal

8. After installation, the schematic diagram is as follows: