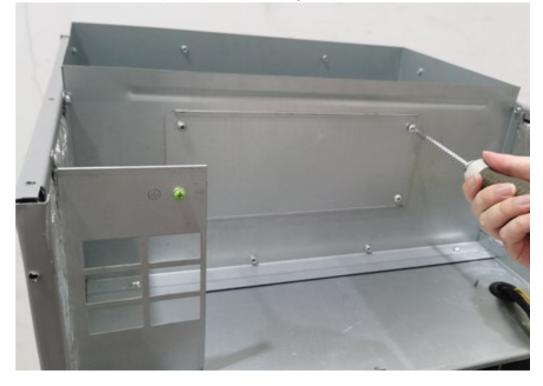

2. Disassemble the electrical box

3. Remove the electrical box

4. Disassemble the metal plate at the mounting hole of the electric heater

5. Install the electric heater to the metal plate position which disassembles in step 4. (Notes: There are two holes circled below which are used to fasten the electric heater bracket during installation)