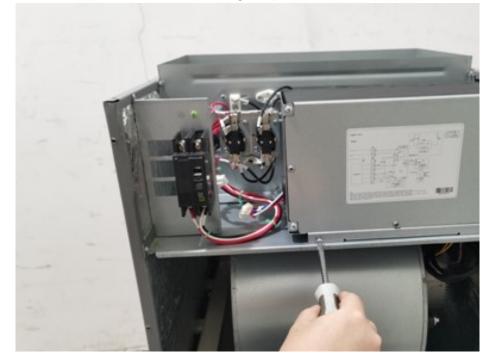

• USE COPPER CONDUCTORS ONLY

• INSTALLATION MUST FOLLOW NATIONAL ELECTRIC CODE AND OTHER APPLICABLE CODES

IF THIS APPLIANCE IS INSTALLED IN AN ENCLOSED AREA SUCH AS A GARAGE OR UTILITY ROOM WITH ANY CARBON MONOXIDE PRODUCING APPLIANCE, ENSURE THE AREA IS PROPERLY VENTILATED 1. Remove the front panel and upper access panel from the air handler.

2. Disassemble the electrical box

3. Remove the electrical box

4. Disassemble the metal plate at the mounting hole of the electric heater

5. Install the electric heater to the metal plate position which disassembles in step 4. (Notes: There are two holes circled below which are used to fasten the electric heater bracket during installation)