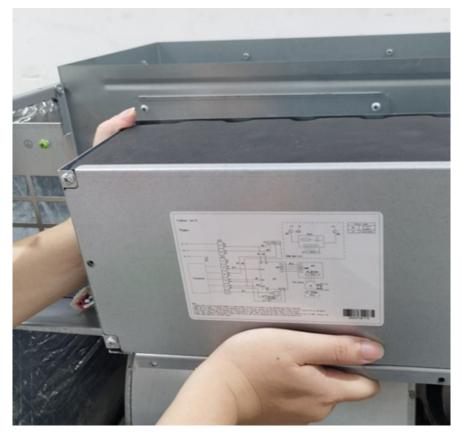

2. Disassemble the electrical box

3. Remove the electrical box

4. Disassemble the metal plate at the mounting hole of the electric heater

5. Install the electric heater to the metal plate position which disassembles in step 4. (Notes: There are two holes circled below which are used to fasten the electric heater bracket during installation)

6. Install breaker (Notes: When installation, you need to lift up the buckle first, hold the breaker bracket and then put down the buckle to fix the breaker)

7. Connect the electric heater terminal

8. After installation, the schematic diagram is as follows: