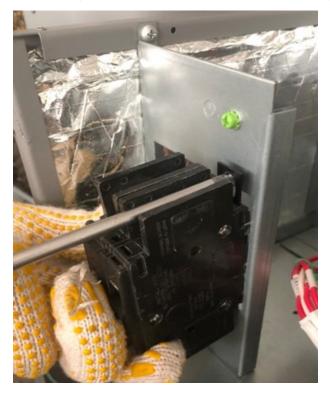

6. Install breaker (Notes: When installation, you need to lift up the buckle first, hold the breaker bracket and then put down the buckle to fix the breaker)

7. Connect the electric heater terminal

8. After installation, the schematic diagram is as follows: