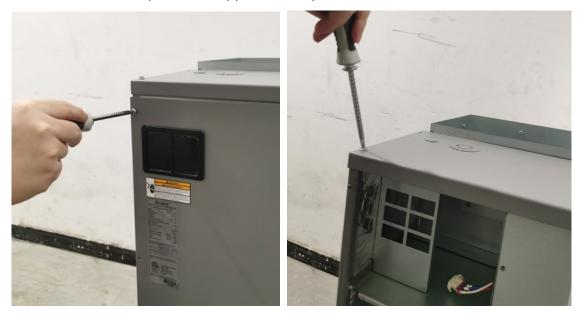

• USE COPPER CONDUCTORS ONLY

• INSTALLATION MUST FOLLOW NATIONAL ELECTRIC CODE AND OTHER APPLICABLE CODES

IF THIS APPLIANCE IS INSTALLED IN AN ENCLOSED AREA SUCH AS A GARAGE OR UTILITY ROOM WITH ANY CARBON MONOXIDE PRODUCING APPLIANCE, ENSURE THE AREA IS PROPERLY VENTILATED 1. Remove the front panel and upper access panel from the air handler.