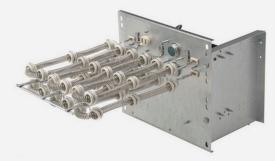

### **Electric Heater Kits**

| Model                        | Cooling capacity(ton) | Optional electric heater |    |
|------------------------------|-----------------------|--------------------------|----|
| FLEXX24,36HP230V1AH OR BH    | 2.0 / 3.0             | FLEXXHTR5KW              | 5  |
| FLEXX24,36HP230V1AH OR BH    | 2.0 / 3.0             | FLEXXHTR8KW              | 8  |
| FLEXX36,48,60HP230V1AH OR BH | 3.0 / 4.0 / 5.0       | FLEXXHTR10KW             | 10 |
| FLEXX48,60HP230V1AH OR BH    | 4.0 / 5.0             | FLEXXHTR15KW             | 15 |
| FLEXX48,60HP230V1AH OR BH    | 4.0 / 5.0             | FLEXXHTR20KW             | 20 |